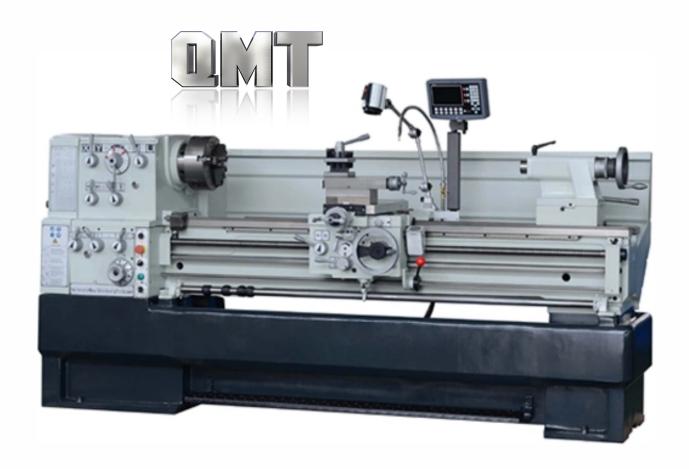

## QMT-L22B0 Precision Lathe

New!! QMT-L2280 Precision Lathe For sale in Saskatoon Saskatchewan.

(22") Swing over bed (80") between centers

D1-8 Spindle Taper. (4.05") Through Spindle 25-1500 RPM With 10HP Spindle

Wide range of Thread pitch without needing change gears Comes with 3 and 4 jaw chucks, Centers, Follow and Steady Rest and much more.

Taper Attachement, DRO and quick change tool post Pre-Installed

Full Cast Iron body for increased rigidity 220V 3 Phase power required.